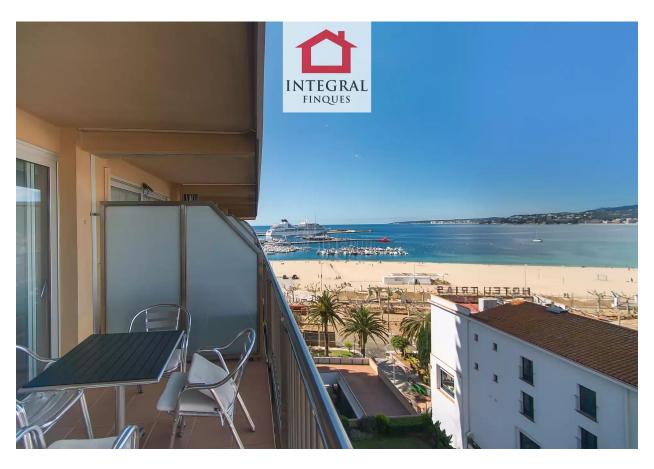

## **SEA VIEW IN FIRST SEA LINE**

Apartment on the first line of the Palamós promenade.

It has a magnificent sea view, ideal for enjoying the terrace, having a good meal with the sea in the background

It has a good and practical distribution, with the living room - dining room with access to the terrace, semi-open kitchen, a complete bathroom, and two double bedrooms, spacious, exteriors and bright.

Privileged location, in front of the beach and very close to the old town, where all the shops and restaurants are.

Transaction: Sale Category: Flat Municipality: Baix Empordà Surface area: 62 m<sup>2</sup>