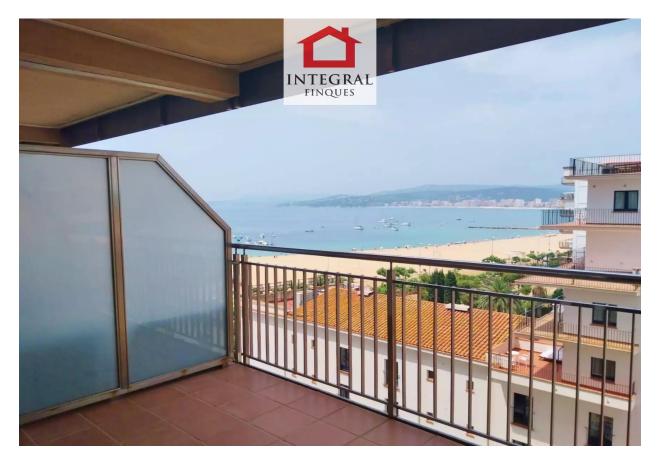

## **SEA VIEW IN FIRST SEA LINE**

Apartment on the first line of the Palamós promenade.

It has a magnificent sea view, ideal for enjoying the terrace, having a good meal with the sea in the background

It has a good and practical distribution, with the living room - dining room with access to the terrace, semi-open kitchen, a complete bathroom, and two double bedrooms, spacious, exteriors and bright.

Privileged location, in front of the beach and very close to the old town, where all the shops and restaurants are.

Transaction: Sale Category: Flat Municipality: Baix Empordà Surface area: 62 m<sup>2</sup>